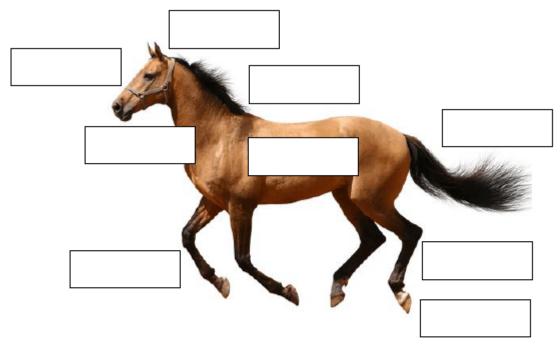

## **Parts of the Horse**

You can either write in the part name or cut and paste the name to the correct part

| BODY   | EARS | HEAD | FORELEGS | HIND<br>LEGS |
|--------|------|------|----------|--------------|
| HOOVES | MANE | NECK | TAIL     |              |