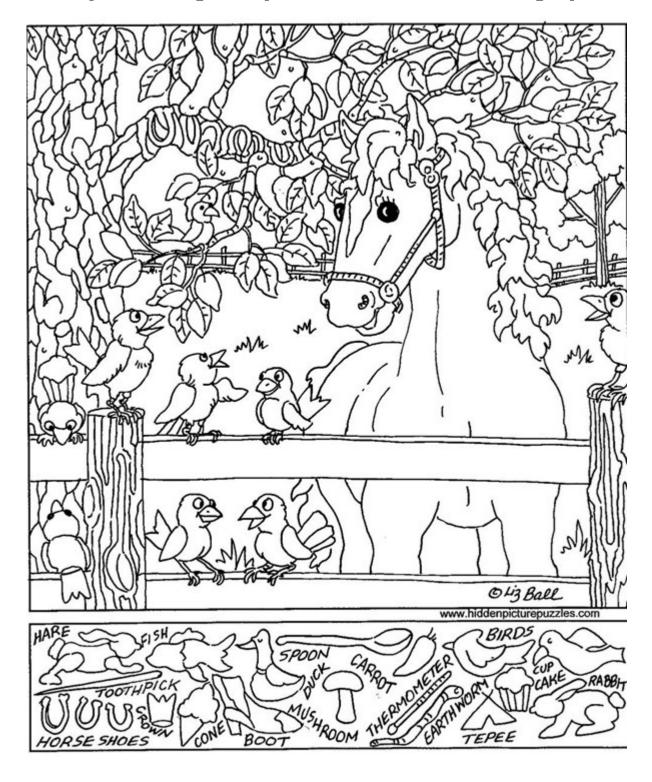

|  |
|                                                                                          |  |

## **Parts of the Horse**

You can either write in the part name or cut and paste the name to the correct part



| BODY   | EARS | HEAD | FORELEGS | HIND<br>LEGS |
|--------|------|------|----------|--------------|
| HOOVES | MANE | NECK | TAIL     |              |

## Dot to Dot



#### Can You Find and Circle What is UNSAFE for the Horse?



Hint: Tying, if done improperly can cause injury to the horse and/or rider. Any sharp, pointed or moving objects around horses is also unsafe. Having horses where they can bite or kick each other while being handled is dangerous.

How many hidden images can you find? Circle or color the images you find.



## **Fun with Horsy Words**

Word Search

| How m | any word | s can yo | ou find? |       |         |   |              |        |   |   |   |
|-------|----------|----------|----------|-------|---------|---|--------------|--------|---|---|---|
|       | Blaze    |          |          |       | Feed    |   |              | Saddle |   |   |   |
|       | Bo       | Boot     |          |       | Hay     |   |              | Safety |   |   |   |
|       | Brush    |          |          | Hoof  |         | _ | Tack         |        |   |   |   |
|       | Club     |          |          | Horse |         | _ | Veterinarian |        |   |   |   |
|       | D        | eworme   | r        |       | Pastern |   |              |        |   |   |   |
|       |          |          |          |