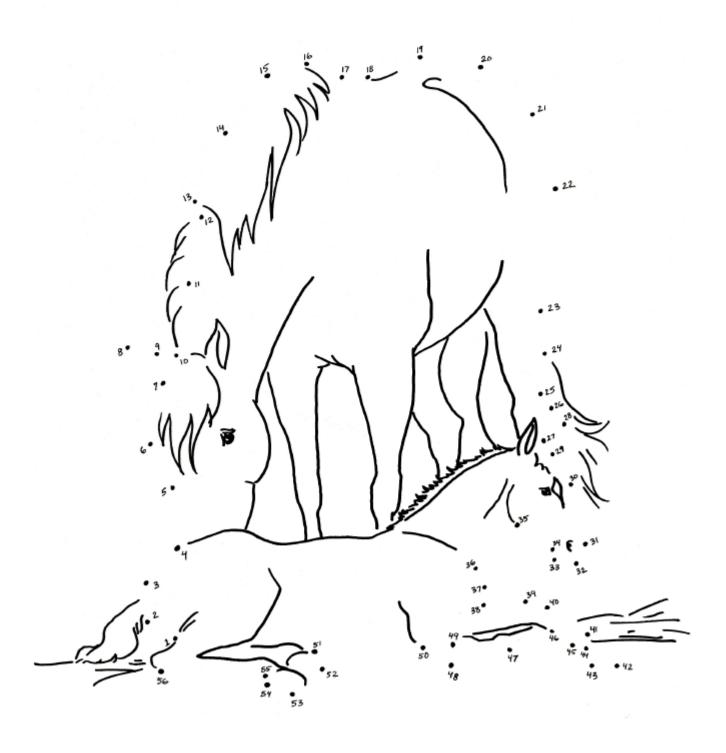

|  |
|                                                                                          |  |
|                                                                                          |  |
|                                                                                          |  |
| What is the name for this horse or pony?                                                 |  |
|                                                                                          |  |

## **Parts of the Horse**

You can either write in the part name or cut and paste the name to the correct part



| BODY   | EARS | HEAD | FORELEGS | HIND<br>LEGS |
|--------|------|------|----------|--------------|
| HOOVES | MANE | NECK | TAIL     |              |

## Dot to Dot



#### Can You Find and Circle What is UNSAFE for the Horse?



Hint: Tying, if done improperly can cause injury to the horse and/or rider. Any sharp, pointed or moving objects around horses is also unsafe. Having horses where they can bite or kick each other while being handled is dangerous.

How many hidden images can you find? Circle or color the images you find.



## **Fun with Horsy Words**

Word Search

| How m | any word | s can yo | ou find? |       |         |   |              |        |   |   |   |
|-------|----------|----------|----------|-------|---------|---|--------------|--------|---|---|---|
|       | Blaze    |          |          |       | Feed    |   |              | Saddle |   |   |   |
|       | Bo       | Boot     |          |       | Hay     |   |              | Saf