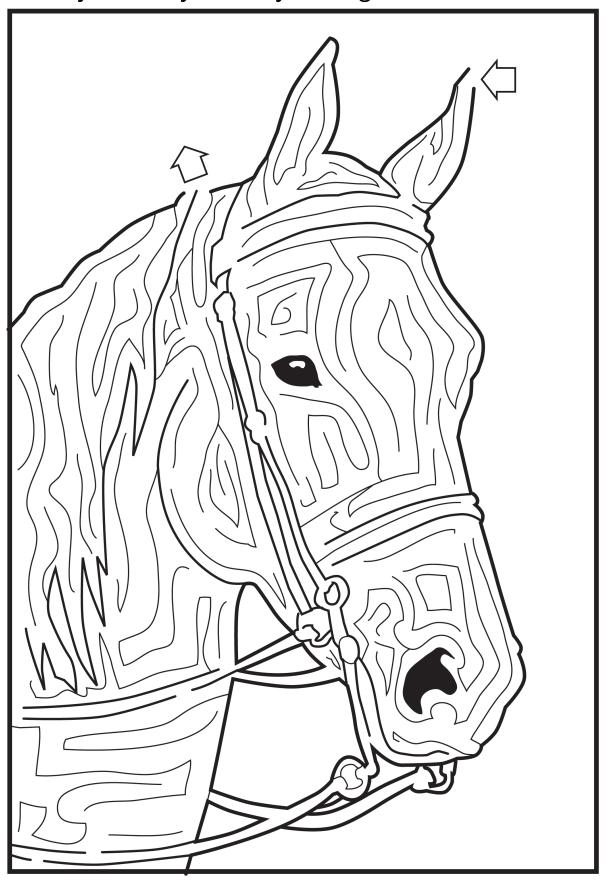

|   |              |        |   |   |   |
| Н     | Α        | Υ        | F        | Ε     | Z       | С | L            | U      | В | S | Р |
| Ο     | 0        | J        | S        | Α     | F       | Ε | Т            | Υ      | L | С | Α |
| 0     | В        | R        | U        | S     | Н       | R | F            | S      | Α | I | S |
| F     | 0        | D        | S        | Α     | D       | D | L            | Е      | Z | Ν | Т |
| G     | 0        | Р        | D        | Ε     | W       | Ο | R            | M      | Ε | R | Ε |
| U     | Т        | J        | K        | Т     | Α       | С | K            | Α      | Z | D | R |
| V     | Ε        | Т        | Ε        | R     | I       | Ν | Α            | R      | I | Α | Ν |

Can you find your way through the horse head?



## Photo's

A photo of your project animal is to be attached to this page. This picture must include a picture of you and your horse/pony.