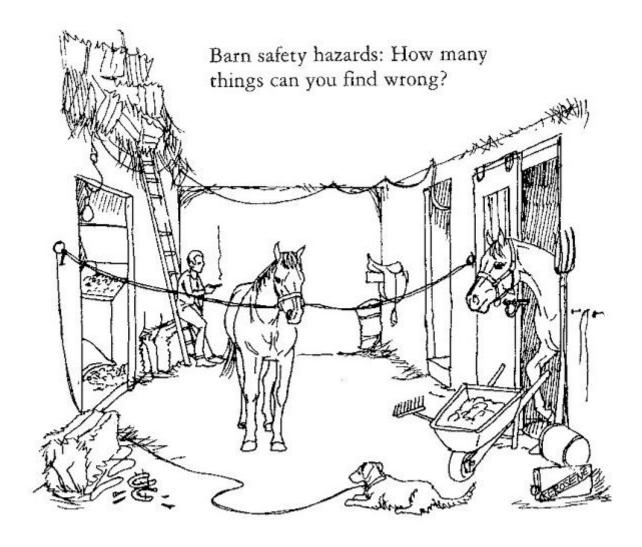

#### Can You Find and Circle What is UNSAFE for the Horse?

Hint: Tying, if done improperly can cause injury to the horse and/or rider. Any sharp, pointed or moving objects around horses is also unsafe. Having horses where they can bite or kick each other while being handled is dangerous.